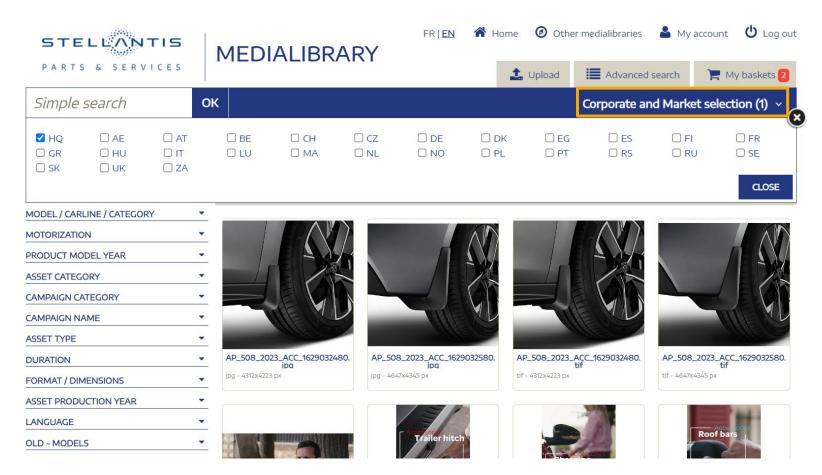

#### **CORPORATE OR LOCAL ASSETS**

- → The **market** depends on your user rights. If you have access to several markets, you can filter the value here to obtain only the media that correspond to the market you're interested in.
- → Corporate assets (corresponding to the HQ codification) are the media seen by default by Stellantis users.
- → **Local assets** (corresponding to the country code) are the default media seen by dealers depending on their country of registration.

#### **REFINE YOUR RESULTS**

- → You can use the **dynamic filters** on the left pane to refine your search. Check the box of the filter(s) you are interested in.
- → You can **remove active filters** by clicking on the cross next to each selected keyword.