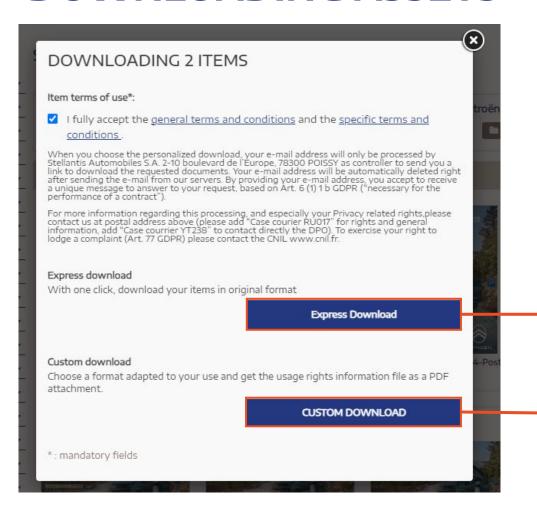

#### **SELECT FILES FOR DOWNLOAD**

#### **DOWNLOADING ASSETS**

Click here and you will find the assets in your computer's "Downloads" folder.

**Customized formats** are also available for download. Choose the format best suited to your needs, and find it in your computer's "Downloads" folder.