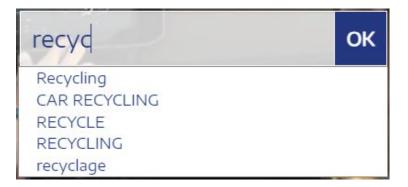

#### **TEXT SEARCH**

- → **Text search** is available on the home page or at the top of a results page.
- → You can enter one or more words in the search bar. The engine **suggests** terms used to describe the media as soon as the first characters are entered.
- → Press the "Enter" key or click on the magnifying glass to launch the search

#### **HELPFUL TIP**

You can also enter Boolean operators between words ("or" to search for both words at once, "\*" to search for variants of the ending of the word in question," to search for the exact expression)