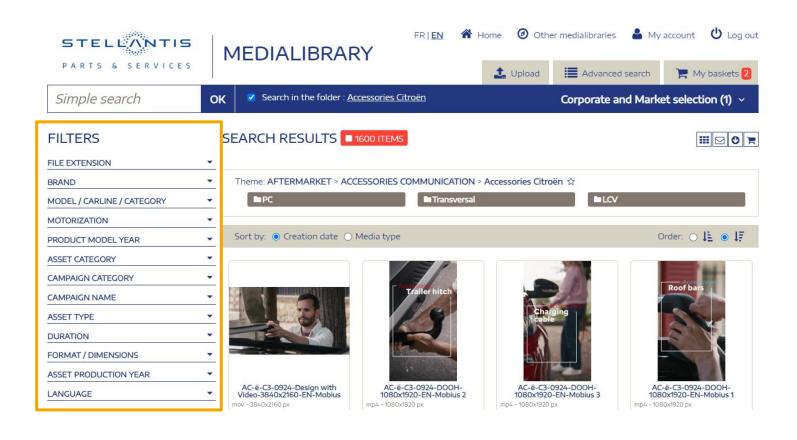

#### **REFINE YOUR RESULTS**

- → You can use the **dynamic filters** on the left pane to refine your search. Check the box of the filter(s) you are interested in.
- → You can **remove active filters** by clicking on the cross next to each selected keyword.