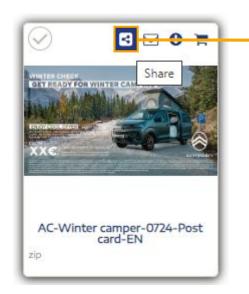

#### **SHARING A LINK TO AN ASSET**

Click here to **create a link** to the asset in the media library.

Click here to **copy the link**. You can then paste the link into an email or chat message.