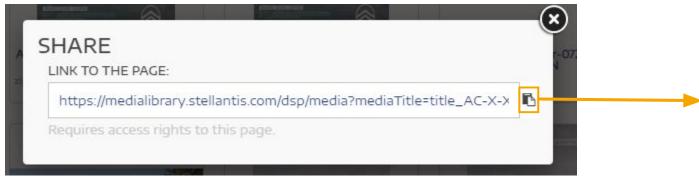

#### **SHARING A LINK TO AN ASSET**

Click here to **create a link** to the asset in the media library.

Click here to **copy the link**. You can then paste the link into an email or chat message.