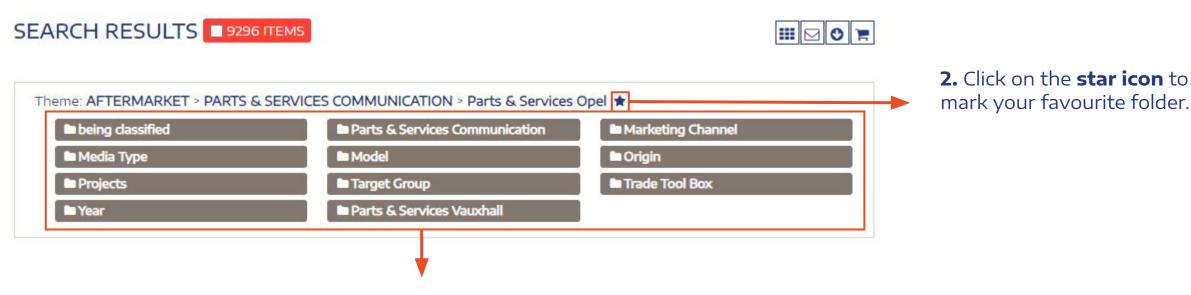

#### **DEFINE FAVOURITE FOLDER**

You will receive immediate system messages for all changes and new uploads done in your favourite folders.

**1. Navigate throughout the folder tree** to your favorite subfolder.