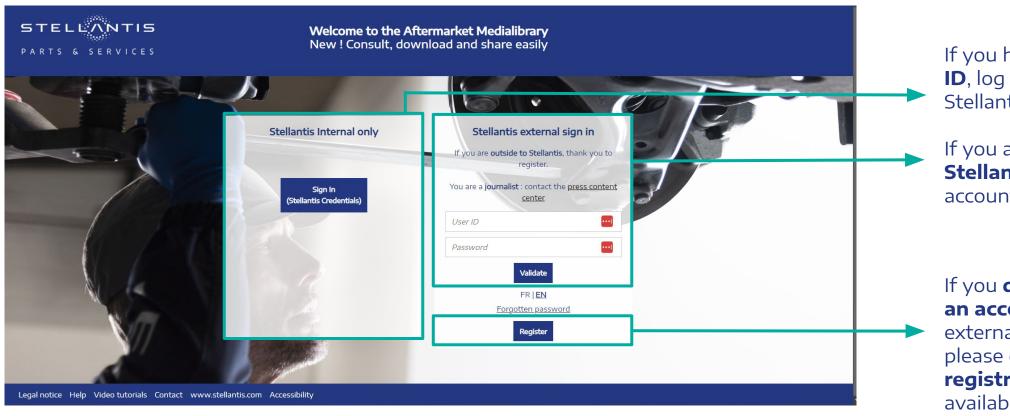

#### **ACCESS**

If you have a **Stellantis ID**, log in here with your Stellantis login.

If you are **external to Stellantis** and have an account, log in here.

If you do not yet have an account and are external to Stellantis, please complete the registration form available via this button.